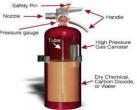

## M/S PEARL INDIA MARKETING SERVICES PVT. LTD AN AUTHORIZED DEALER FOR FIRE PROTECTION SYSTEM.

| Fire Extinguisher Types |                            |                                        |                      |                     |                         |                        |                                                                      |
|-------------------------|----------------------------|----------------------------------------|----------------------|---------------------|-------------------------|------------------------|----------------------------------------------------------------------|
| Extinguisher            |                            | Type of Fire                           |                      |                     |                         |                        |                                                                      |
| Colour                  | Type                       | Solids<br>(wood, paper,<br>cloth, etc) | Flammable<br>Liquids | Flammable<br>Gasses | Electrical<br>Equipment | Cooking<br>Oils & Fets | Special<br>Notes                                                     |
|                         | Water                      | Yes                                    | <b>3</b> C           | <b>3C</b>           | <b>5</b> C              | <b>*</b>               | Dangerous if<br>used on<br>'liquid fires'<br>or live<br>electricity. |
|                         | Foam                       | Ves.                                   | Yes                  | <b>5</b> C          | <b>5</b> C              | Yes                    | Not practical<br>for home<br>use.                                    |
|                         | Dry<br>Powder              | Ves Ves                                | Yes                  | Yes                 | Yes                     | <b>5</b> C             | Safe use up<br>to 1000v.                                             |
|                         | Carbon<br>Dioxide<br>(CO2) | <b>5</b> C                             | Yes                  | <b>5</b> C          | Yes                     | Yes                    | Safe on high<br>and low<br>voltages.                                 |