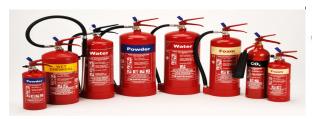

## M/S PEARL INDIA MARKETING SERVICES PVT. LTD AN AUTHORIZED DEALER FOR FIRE PROTECTION SYSTEM.

| Fire Extinguisher Types |                            |                                        |                      |                     |                         |                        |                                                                      |
|-------------------------|----------------------------|----------------------------------------|----------------------|---------------------|-------------------------|------------------------|----------------------------------------------------------------------|
| Extinguisher            |                            | Type of Fire                           |                      |                     |                         |                        |                                                                      |
| Colour                  | Type                       | Solids<br>(wood, paper,<br>cloth, etc) | Flammable<br>Liquids | Flammable<br>Gasses | Electrical<br>Equipment | Cooking<br>Oils & Fets | Special<br>Notes                                                     |
|                         | Water                      | Yes                                    | <b>3</b> C           | <b>3C</b>           | <b>5</b> C              | <b>*</b>               | Dangerous if<br>used on<br>'liquid fires'<br>or live<br>electricity. |
|                         | Foam                       | Ves.                                   | Yes                  | <b>5</b> C          | <b>5</b> C              | Yes                    | Not practical<br>for home<br>use.                                    |
|                         | Dry<br>Powder              | Ves Ves                                | Yes                  | Yes                 | Yes                     | <b>5</b> C             | Safe use up<br>to 1000v.                                             |
|                         | Carbon<br>Dioxide<br>(CO2) | <b>5</b> C                             | Yes                  | <b>5</b> C          | Yes                     | Yes                    | Safe on high<br>and low<br>voltages.                                 |